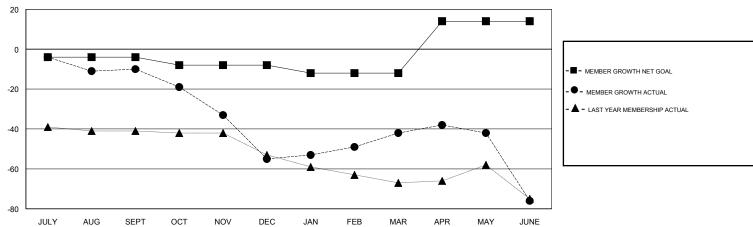

## GOALS AND ACTUAL MEMBERS CUMULATIVE

| DROPPED CLUBS: 3  DROPPED MEMBERS |     | 31 CLUBS OF 48 ADDED 1 OR MORE<br>NEW MEMBERS | GENDER DISTRIBUTION  MALE 786 (65.12%)  FEMALE 421 (34.88%)  Women Percentage Fiscal Year Goal: 7% |     |
|-----------------------------------|-----|-----------------------------------------------|----------------------------------------------------------------------------------------------------|-----|
| DECEASED                          | 17  | CLICK HERE FOR CUMULATIVE                     | TOTAL FAMILY UNIT MEMBERS                                                                          | 190 |
| CLUB CANCELLED                    | 11  | MEMBERSHIP DATA                               |                                                                                                    | 00  |
| OTHER                             | 154 |                                               | FAMILY MEMBERS PAYING HALF DUES                                                                    | 98  |
| TOTAL                             | 182 |                                               |                                                                                                    |     |