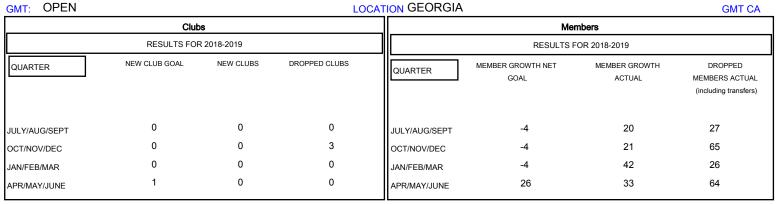

## MONTHLY MEMBERSHIP PROGRESS REPORT

District 18 L

Results as of: 06/30/2019

## **LOCATION GEORGIA GMT CA**



## GOALS AND ACTUAL NEW CLUBS CUMULATIVE



## GOALS AND ACTUAL MEMBERS CUMULATIVE



| DROPPED CLUBS: 3  DROPPED MEMBERS |     | 31 CLUBS OF 48 ADDED 1 OR MORE<br>NEW MEMBERS | GENDER DISTRIBUTION  MALE 786 (65.12%)  FEMALE 421 (34.88%)  Women Percentage Fiscal Year Goal: 7% |     |
|-----------------------------------|-----|-----------------------------------------------|----------------------------------------------------------------------------------------------------|-----|
| DECEASED                          | 17  | CLICK HERE FOR CUMULATIVE                     | TOTAL FAMILY UNIT MEMBERS                                                                          | 190 |
| CLUB CANCELLED                    | 11  | MEMBERSHIP DATA                               |